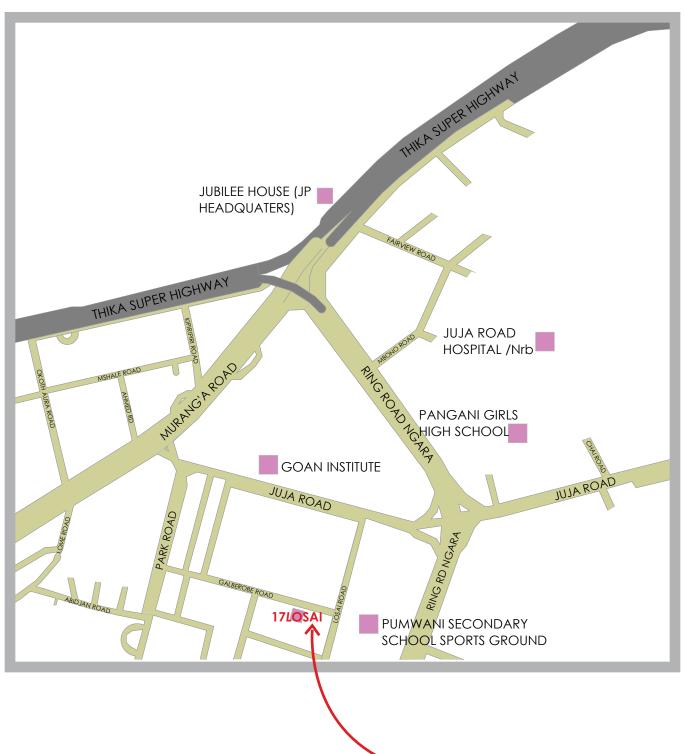

## **DISTANCE FROM 17LOSAI**

- CBD 3.3Km
- JKIA 19.4km
- Garden City Mall 18km
- Westlands 4.0km UNEP Headquaters 7.8km

For investors, 17 Losai presents an attractive opportunity to generate rental income. Studio units are in high demand, with long-stay tenants fetching rental incomes ranging from KSh 32,000 to KSh 40,000. With construction underway, now is the perfect time to invest in this burgeoning market.