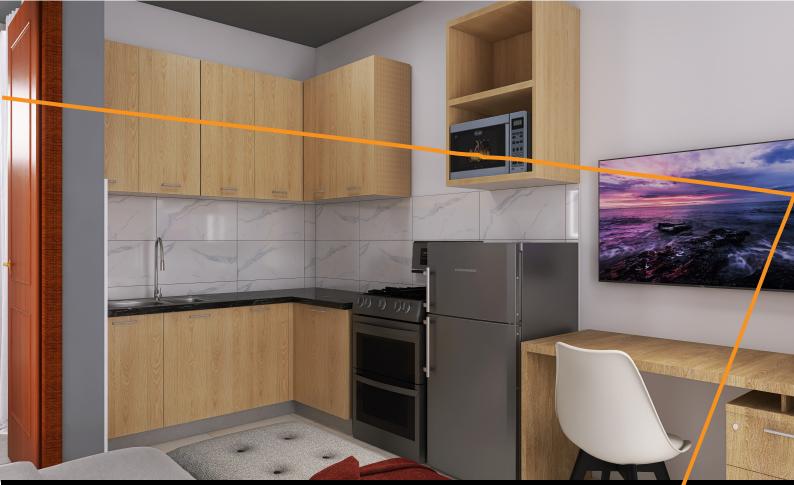

## CRAFTING COMFORTABLE LIVING.

At 17 Losai, we redefine urban living with our sleek studio apartments. These chic units boast large windows that flood the space with natural light, creating an ambiance of openness and warmth. With clean lines and minimalist design, our apartments seamlessly blend modern aesthetics with functionality, offering residents a stylish and comfortable living environment.