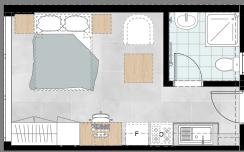

## Studio unit type 1:

- Area 22m<sup>2</sup>

- Ceramic tiles floor

Prices From 2.8M