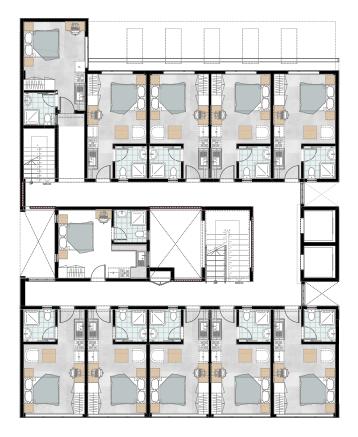

## Studio unit type 1:

- Area 22m<sup>2</sup>

- Ceramic tiles floor

Prices From 2.8M

# Studio unit type 2:

- Area 22m<sup>2</sup>
- Ceramic tiles floor

## Studio unit type 3:

- Area 22m<sup>2</sup>
- Ceramic tiles floor

Prices From 2.8M