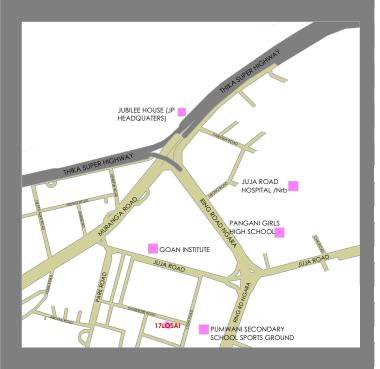

## **DISTANCE FROM 17LOSAI**

> CBD 3.3Kms > Westlands 4.0Kms > JKIA 19.4Kms > Garden City Mall 18.1Kms > UNEP Headquaters 7.8Kms

### AMENITIES AROUND 17LOSAI:

- Nairobi Technical Training Institute
- Pangani Shopping Centre
- Juja Road Hospital
- Pangani Police StationKariokor
- Deliverance Church Pangani & others
- Ahmadiyya Mosque & others
- Sikh Temple
- Nairobi Tacos :-)
- Pumwani Playground