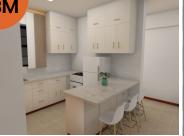

#### AMENITIES:

- Spacious rooms
- Elegant finishes
- Inbuilt TV and internet points
- Ample kitchen area
- Shared parking

- Roof top cloth hanging
- Roof top recreation area
- 24hr manned security
- Sufficient underground water storage
- Stand by generators

## Studio unit type 1:

- Area 22m<sup>2</sup>

- Ceramic tiles floor

Prices From 2.8M

# Studio unit type 2:

- Area 22m<sup>2</sup>
- Ceramic tiles floor

## Studio unit type 3:

- Area 22m<sup>2</sup>
- Ceramic tiles floor

Prices From 2.8M