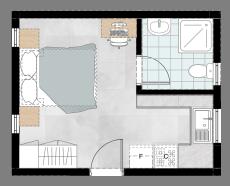

t the rooftop
- ...
- ...

Invest by **booking your unit today** with as little as Ksh 250,000







#### AMENITIES:

- Spacious rooms
- Elegant finishes
- Inbuilt TV and internet points
- Ample kitchen area
- Shared parking

- Roof top cloth hanging
- Roof top recreation area
- 24hr manned security
- Sufficient underground water storage
- Stand by generators



### AMENITIES AROUND 17LOSAI:

- Nairobi Technical Training Institute
- Pangani Shopping Centre
- Juja Road Hospital
- Pangani Police StationKariokor
- Deliverance Church Pangani & others
- Ahmadiyya Mosque & others
- Sikh Temple
- Nairobi Tacos :-)
- Pumwani Playground



## Studio unit type 1:

- Area 22m<sup>2</sup>

- Ceramic tiles floor

Prices From 2.8M

# Studio unit type 2:

- Area 22m<sup>2</sup>
- Ceramic tiles floor







## Studio unit type 3:

- Area 22m<sup>2</sup>
- Ceramic tiles floor

Prices From 2.8M