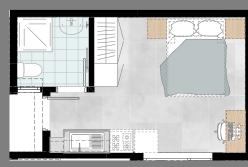

## Studio unit type 3:

- Area 22m<sup>2</sup>
- Ceramic tiles floor

Prices From 2.8M